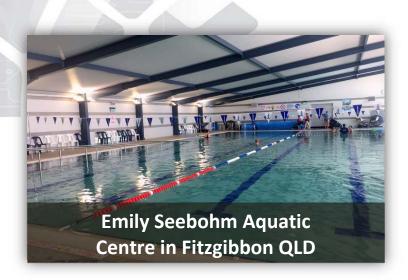

## LED SOLUTIONS

Andromeda™ Flood

Andromeda™ Park

Andromeda™ High Mast

The newly built Gympie Aquatic Recreation Centre also features our Andromeda™ luminaires to illuminate the Olympic sized outdoor swimming pool. As the facility is within 50km of the ocean, our luminaires were ideal in ensuring the coastal environment did not impact the performance or lifespan.