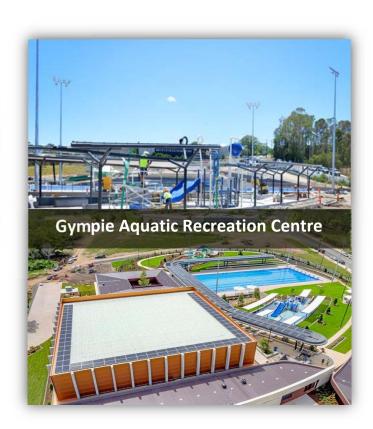

## LED SOLUTIONS

Andromeda™ Flood

Andromeda™ Park

Andromeda™ High Mast

The newly built Gympie Aquatic Recreation Centre also features our Andromeda™ luminaires to illuminate the Olympic sized outdoor swimming pool. As the facility is within 50km of the ocean, our luminaires were ideal in ensuring the coastal environment did not impact the performance or lifespan.