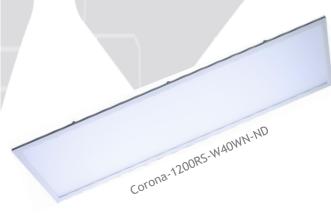

# **CORONA LED PANELS**

## 2. VISUALLY APPEALING & VERSATILE

Our Corona™ panels are designed to mirror the performance of traditional lighting while providing a cleaner and more uniform look. The panels are extremely versatile and suitable for a variety of mounting options (including suspension and surface mount).