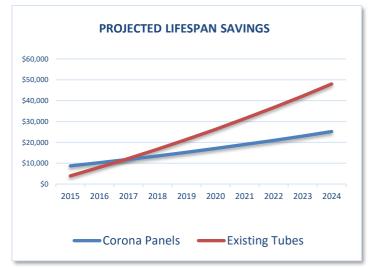

For detailed product information, case studies and to see our project portfolio visit our website - www.empyreanlighting.com

Green Energy Trading Office - Melbourne

Example based on 18W T8s replaced by Corona 600mm panel operating in an office environment 30,000hrs a year using a number of variables and assumptions. Actual results may differ.