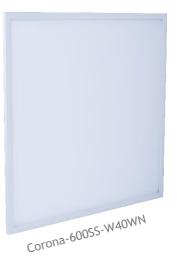

# **CORONA LED PANELS**

## 2. VISUALLY APPEALING & VERSATILE

Our Corona™ panels are designed to mirror the performance of traditional lighting while providing a cleaner and more uniform look. The panels are extremely versatile and suitable for a variety of mounting options (including suspension and surface mount).

### SUITABLE APPLICATIONS

Our Corona™ panels are perfect for any application where clean and modern lighting systems are desired. They are ideal for general lighting in commercial premises, universities and medical facilities. They also star in more complex and aesthetically advanced applications.