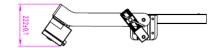

### **Bracket Dimensions**

#### Andromeda-C-HMast-1000W

| Product Dimensions                                                   | 866mmL x 8859mmW x 222mmD                                                                 |
|----------------------------------------------------------------------|-------------------------------------------------------------------------------------------|
| Luminaire & Bracket<br>(with Surge Protection &<br>Connection Box)   | 36kg                                                                                      |
| Optional IP65 Driver Box<br>(with 4 x Drivers & Surge<br>Protection) | 15.5kg* –* Default drivers remote mounted at base of pole internally. Drivers 2.5kg each. |
| Total Weight                                                         | 51.5kg                                                                                    |