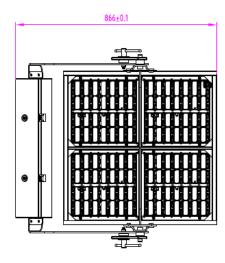

### **Bracket Dimensions**

#### Andromeda-C-HMast-1000W

| Product Dimensions                                                   | 866mmL x 8859mmW x 222mmD                                                                 |
|----------------------------------------------------------------------|-------------------------------------------------------------------------------------------|
| Luminaire & Bracket<br>(with Surge Protection &<br>Connection Box)   | 36kg                                                                                      |
| Optional IP65 Driver Box<br>(with 4 x Drivers & Surge<br>Protection) | 15.5kg* –* Default drivers remote mounted at base of pole internally. Drivers 2.5kg each. |
| Total Weight                                                         | 51.5kg                                                                                    |