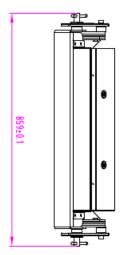

### **Bracket Dimensions**

#### Andromeda-C-HMast-1000W

| Product Dimensions                                                   | 866mmL x 8859mmW x 222mmD                                                                 |
|----------------------------------------------------------------------|-------------------------------------------------------------------------------------------|
| Luminaire & Bracket<br>(with Surge Protection &<br>Connection Box)   | 36kg                                                                                      |
| Optional IP65 Driver Box<br>(with 4 x Drivers & Surge<br>Protection) | 15.5kg* –* Default drivers remote mounted at base of pole internally. Drivers 2.5kg each. |
| Total Weight                                                         | 51.5kg                                                                                    |