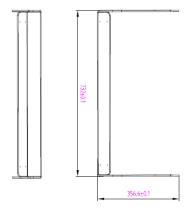

### **Bracket Dimensions**

#### Andromeda-C-HMast-1000W

| Product Dimensions                                                   | 866mmL x 8859mmW x 222mmD                                                                 |
|----------------------------------------------------------------------|-------------------------------------------------------------------------------------------|
| Luminaire & Bracket<br>(with Surge Protection &<br>Connection Box)   | 36kg                                                                                      |
| Optional IP65 Driver Box<br>(with 4 x Drivers & Surge<br>Protection) | 15.5kg* –* Default drivers remote mounted at base of pole internally. Drivers 2.5kg each. |
| Total Weight                                                         | 51.5kg                                                                                    |