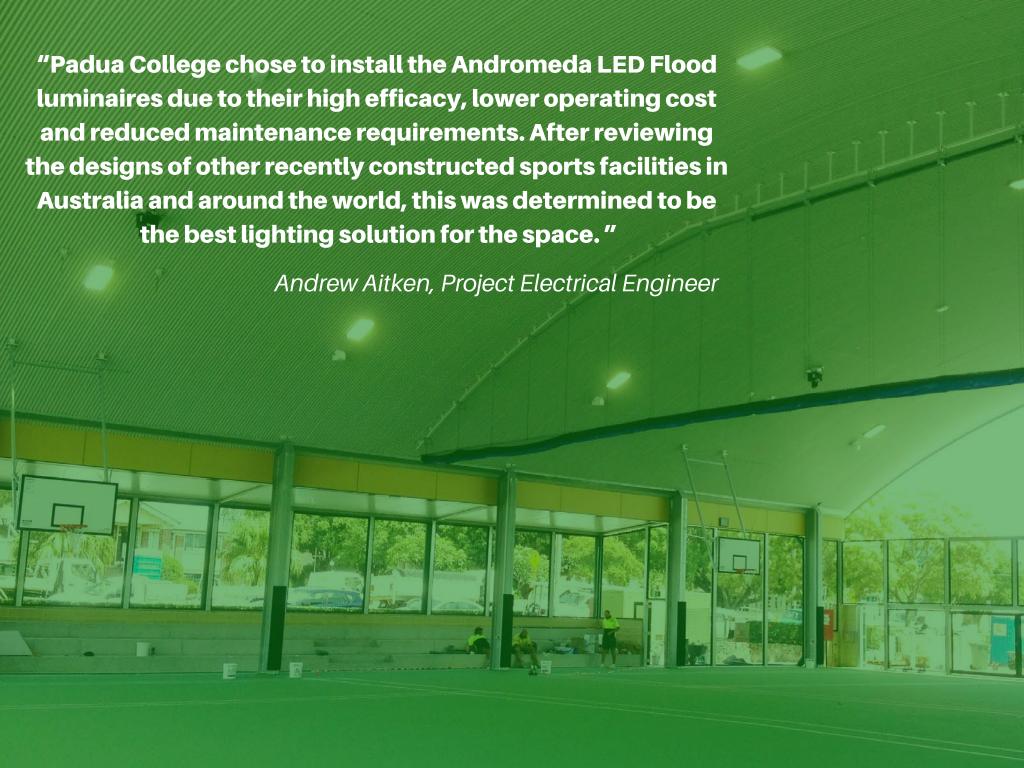

espan
- Low profile, dimmable, intelligent control
- IP66 & IK08 Shock Resistant
- -40° to 50° Deg operating temperature range
- Quick release drivers



**Getting the Facts** 

# Benefits of Andromeda Luminaires

- Reduced maintenance costs with a lifespan of up to 100,000 hours to L70B10
- Robust (IK08) and weatherproof (IP66), reducing the risk of failure or damage from impact
- 70% more efficient than traditional lighting (Metal Halide, Mercury Vapour, High Pressure Sodium)
- Backed by a 5 year comprehensive warranty
- Mounting options to suit any application
- Comply to all Australian certifications including RCM
- Suitable for adding into control systems with DALI & 0-10V driver options
- Drivers can be remote mounted to assist with maintenance, installation & weight requirements







### **Product Info**

Click the icon to download the file

**PRODUCT CODE** 

**PRODUCT IMAGE** 

**DATASHEET | IES FILE | SCHEMATIC** 

Andromeda-C-Flood (Stadiums, Indoor Pools)









Andromeda-C-HMast (External Floodlighting)









Andromeda-C-HMast-1000W (2000W HID Replacement -External Floodlighting)









### **External Installation Examples**



### **Internal Installation Examples**





How we guarantee the best results

## **Comprehensive Lighting Designs**

- Designed to comply with relevant Australian
   & New Zealand standards
- Ability to reuse existing locations for retrofit applications
- Ensures uniform light distribution (no hot spots) and identifies any problematic areas

#### **Example of External**

## DIALux Lighting Design

#### **Light Optics (Examples)