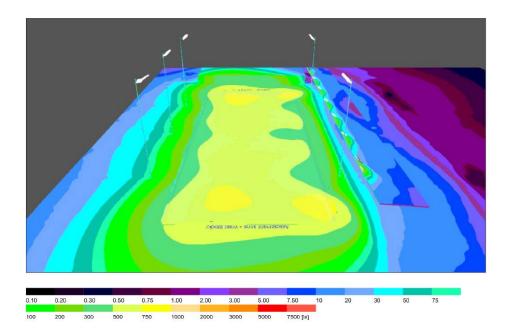

### **Example of Internal**

## DIALux Lighting Design

**Site Recreation in Software** 

False Colour Render (above)
Designed Lux Values (below)