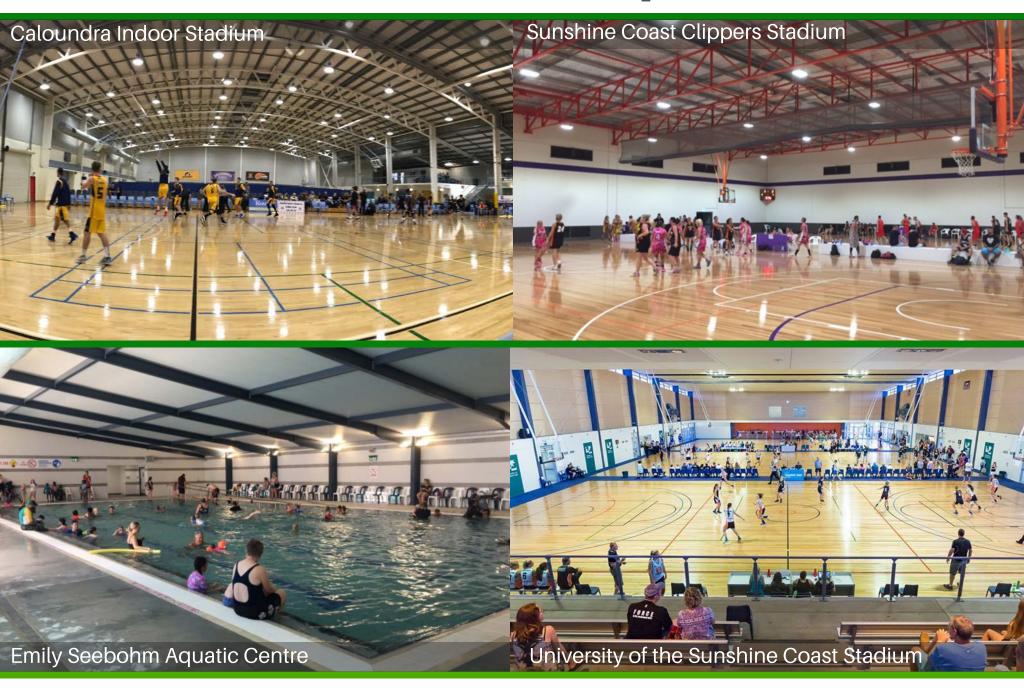

traditional lighting (Metal Halide, Mercury Vapour, High Pressure Sodium)
- Backed by a 5 year comprehensive warranty
- Mounting options to suit any application
- Comply to all Australian certifications including RCM
- Suitable for adding into control systems with DALI & 0-10V driver options
- Drivers can be remote mounted to assist with maintenance, installation & weight requirements







### **Product Info**

Click the icon to download the file

**PRODUCT CODE** 

**PRODUCT IMAGE** 

**DATASHEET | IES FILE | SCHEMATIC** 

Andromeda-C-Flood (Stadiums, Indoor Pools)









Andromeda-C-HMast (External Floodlighting)









Andromeda-C-HMast-1000W (2000W HID Replacement -External Floodlighting)









### **External Installation Examples**



### **Internal Installation Examples**





How we guarantee the best results

## **Comprehensive Lighting Designs**

- Designed to comply with relevant Australian
   & New Zealand standards
- Ability to reuse existing locations for retrofit applications
- Ensures uniform light distribution (no hot spots) and identifies any problematic areas

#### **Example of External**

## DIALux Lighting Design

#### **Light Optics (Examples)**

LENS K81: 102°



**Designed Lux Values** 





False Colour Render
Site Recreation in Software



### **Example of Internal**

## DIALux Lighting Design

**Site Recreation in Software** 



False Colour Render (above)
Designed Lux Values (below)





### **Contact Us**

Get in touch for a site visit or to generally discuss your leisure & recreational requirements further!

Gemma Layfield - General Ma