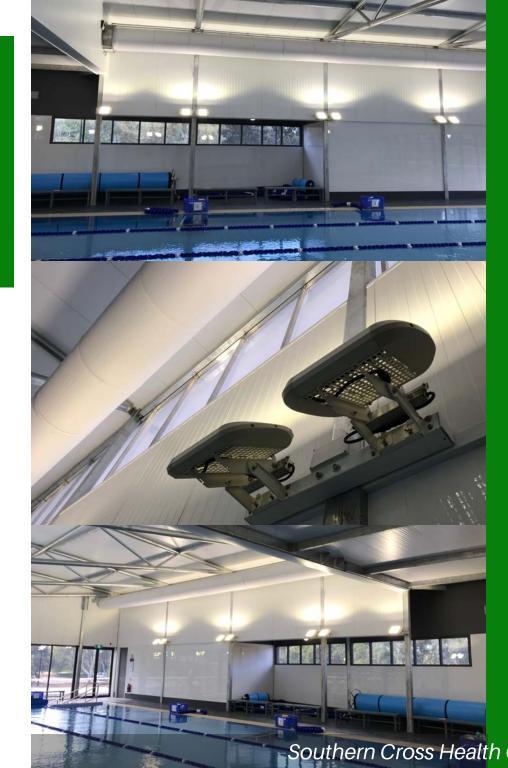

ifespan
- Low profile, dimmable, intelligent control
- IP66 & IK08 Shock Resistant
- -40° to 50° Deg operating temperature range
- Quick release drivers



**Getting the Facts** 

# Benefits of Andromeda Luminaires

- Reduced maintenance costs with a lifespan of up to 100,000 hours to L70B10
- Robust (IK08) and weatherproof (IP66), reducing the risk of failure or damage from impact
- 70% more efficient than traditional lighting (Metal Halide, Mercury Vapour, High Pressure Sodium)
- Backed by a 5 year comprehensive warranty
- Mounting options to suit any application
- Comply to all Australian certifications including RCM
- Suitable for adding into control systems with DALI & 0-10V driver options
- Drivers can be remote mounted to assist with maintenance, installation & weight requirements







### **Product Info**

Click the icon to download the file

**PRODUCT CODE** 

**PRODUCT IMAGE** 

**DATASHEET | IES FILE | SCHEMATIC** 

Andromeda-C-Flood (Stadiums, Indoor Pools)









Andromeda-C-HMast (External Floodlighting)









Andromeda-C-HMast-1000W (2000W HID Replacement -External Floodlighting)









### **External Installation Examples**



### **Internal Installation Examples**





How we guarantee the best results

## **Comprehensive Lighting Designs**

- Designed to comply with relevant Australian
   & New Zealand standards
- Ability to reuse existing locations for retrofit applications
- Ensures uniform light distribution (no hot spots) and identifies any problematic areas

#### **Example of External**

## DIALux Lighting Design

#### **Light Optics (Example