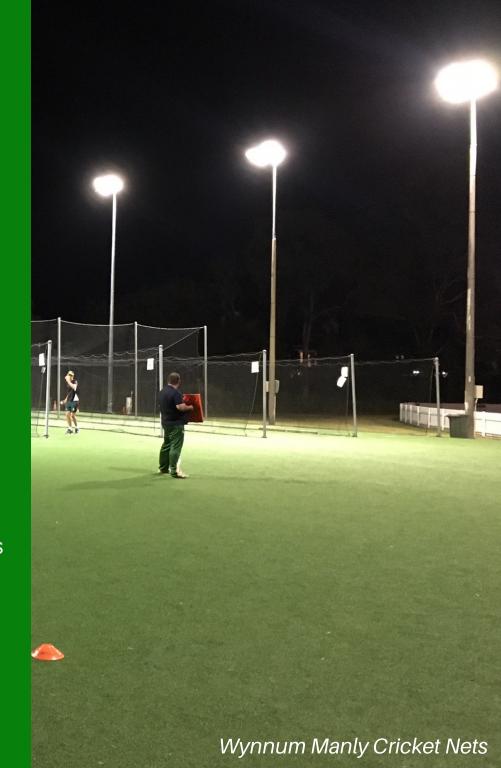

al high bays, to high mast pole lighting and even uplighting. Our solutions ensure the client achieves maximum energy savings, improved lighting to meet or exceed standards and reduced ongoing maintenance costs.

**Internal & External Products** 

### Andromeda LED Luminaires

With options to cover all of your sporting requirements, our Andromeda luminaires are suitable for fields, stadiums, undercover greens, general floodlighting and indoor pools.

- Powers from 40W to 1000W in styles suitable for flood (high bay) and high mast lighting.
- 120lm/W Post Optics
- Power Factor 0.97
- Nichia High Power Diodes 60,000/100,000hrs (to L70B10) lifespan
- Low profile, dimmable, intelligent control
- IP66 & IK08 Shock Resistant
- -40° to 50° Deg operating temperature range
- Quick release drivers



**Getting the Facts** 

# Benefits of Andromeda Luminaires

- Reduced maintenance costs with a lifespan of up to 100,000 hours to L70B10
- Robust (IK08) and weatherproof (IP66), reducing the risk of failure or damage from impact
- 70% more efficient than traditional lighting (Metal Halide, Mercury Vapour, High Pressure Sodium)
- Backed by a 5 year comprehensive warranty
- Mounting options to suit any application
- Comply to all Australian certifications including RCM
- Suitable for adding into control systems with DALI & 0-10V driver options
- Drivers can be remote mounted to assist with maintenance, installation & weight requirements







### **Product Info**

Click the icon to download the file

**PRODUCT CODE** 

**PRODUCT IMAGE** 

**DATASHEET | IES FILE | SCHEMATIC** 

Andromeda-C