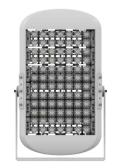

### Andromeda LED Luminaires

With options to cover all of your sporting requirements, our Andromeda luminaires are suitable for fields, stadiums, undercover greens, general floodlighting and indoor pools.

- Powers from 40W to 1000W in styles suitable for flood (high bay) and high mast lighting.
- 120lm/W Post Optics
- Power Factor 0.97
- Nichia High Power Diodes 60,000/100,000hrs (to L70B10) lifespan
- Low profile, dimmable, intelligent control
- IP66 & IK08 Shock Resistant
- -40° to 50° Deg operating temperature range
- Quick release drivers

### **Product Info**

Click the icon to download the file

**PRODUCT CODE** 

**PRODUCT IMAGE** 

**DATASHEET | IES FILE | SCHEMATIC** 

Andromeda-C-Flood (Stadiums, Indoor Pools)

Andromeda-C-HMast (External Floodlighting)