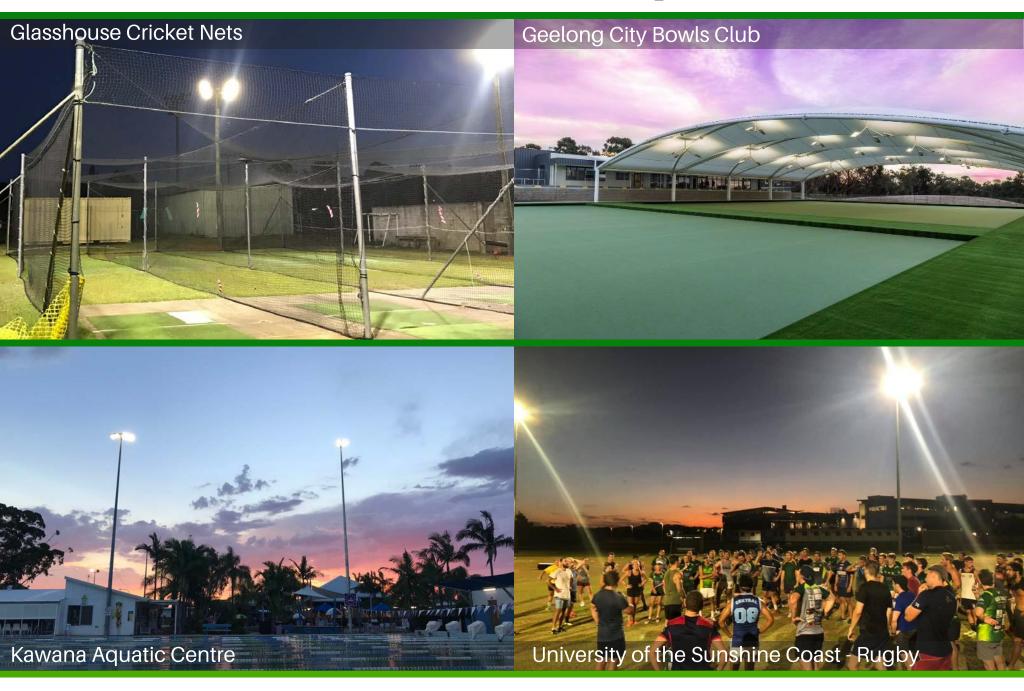

mage from impact
- 70% more efficient than traditional lighting (Metal Halide, Mercury Vapour, High Pressure Sodium)
- Backed by a 5 year comprehensive warranty
- Mounting options to suit any application
- Comply to all Australian certifications including RCM
- Suitable for adding into control systems with DALI & 0-10V driver options
- Drivers can be remote mounted to assist with maintenance, installation & weight requirements







### **Product Info**

Click the icon to download the file

**PRODUCT CODE** 

**PRODUCT IMAGE** 

**DATASHEET | IES FILE | SCHEMATIC** 

Andromeda-C-Flood (Stadiums, Indoor Pools)









Andromeda-C-HMast (External Floodlighting)









Andromeda-C-HMast-1000W (2000W HID Replacement -External Floodlighting)









### **External Installation Examples**



### **Internal Installation Examples**





How we guarantee the best results

## **Comprehensive Lighting Designs**

- Designed to comply with relevant Australian
   & New Zealand standards
- Ability to reuse existing locations for retrofit applications
- Ensures uniform light distribution (no hot spots) and identifies any problematic areas

#### **Example of External**

## DIALux Lighting Design

#### **Light Optics (Examples)**

LENS K81: 102°



**Designed Lux Values** 





False Colour Render
Site Recreation in Software



### **Example of Internal**

## DIALux Lighting Design

**Site Recreation in Software** 



False Colour Render (above)
Designed Lux Values (below)





### **Contact Us**

Get in touch for a site visit or to generally discuss your leisure & recreational requirem