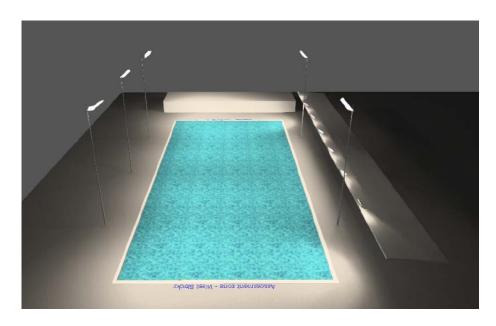

### **Example of Internal**

## DIALux Lighting Design

**Site Recreation in Software** 

False Colour Render (above)
Designed Lux Values (below)