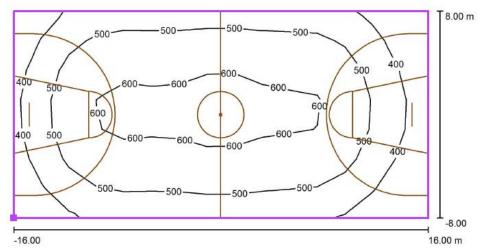

#### **Light Optics (Examples)**

LENS K81: 102°

**Designed Lux Values** 

False Colour Render
Site Recreation in Software