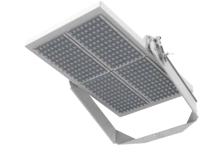

### Andromeda LED Luminaires

With options to cover all of your sporting requirements, our Andromeda luminaires are suitable for fields, stadiums, undercover greens, general floodlighting and indoor pools.

- Powers from 40W to 1000W in styles suitable for flood (high bay) and high mast lighting.
- 120lm/W Post Optics
- Power Factor 0.97
- Nichia High Power Diodes 60,000/100,000hrs (to L70B10) lifespan
- Low profile, dimmable, intelligent control
- IP66 & IK08 Shock Resistant
- -40° to 50° Deg operating temperature range
- Quick release drivers

# Benefits of Andromeda Luminaires

- Reduced maintenance costs with a lifespan of up to 100,000 hours to L70B10
- Robust (IK08) and weatherproof (IP66), reducing the risk of failure or damage from impact
- 70% more efficient than traditional lighting (Metal Halide, Mercury Vapour, High Pressure Sodium)
- Backed by a 5 year comprehensive warranty
- Mounting options to suit any application
- Comply to all Australian certifications including RCM
- Suitable for adding into control systems with DALI & 0-10V driver options
- Drivers can be remote mounted to assist with maintenance, installation & weight requirements