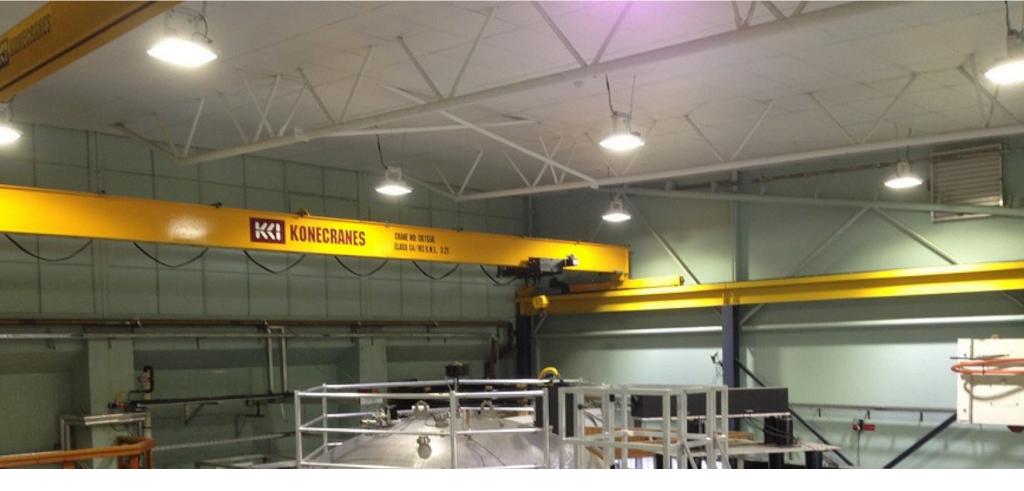

ected to excessive heat, dust and vibration.

The Andromeda<sup>™</sup> luminaires have performed exceptionally where deployment of traditional technology and other LED lighting was not reliable. As a result of the installation the Andromeda<sup>™</sup> series of luminaire has been chosen as the site lighting standard moving forward. I wouldn't hesitate to recommend the Andromeda<sup>™</sup> range for similar applications."

David Orr, Project Manager at James Hardie (Carole Park)



### **Product Info**

Click the icon to download the file

**PRODUCT CODE** 

**PRODUCT IMAGE** 

**DATASHEET | IES FILE | SCHEMATIC** 

Andromeda-C-Flood (Warehouse, External)









Andromeda-C-Linear (Walkways, Machinery)









Andromeda-C-HMast (External)











### **Installation Examples**







How we guarantee the best results

## **Comprehensive Lighting Designs**

- Designed to comply with relevant Australian
   & New Zealand standards
- Ability to reuse existing locations for retrofit applications
- Ensures uniform light distribution (no hot spots) and identifies any problematic areas

### Example of Internal

## DIAlux Lighting Design

#### **Site Recreation in Software**





False Colour Render (above)
Designed Lux Values (below)



#### **Example of External**

## **DIAlux** Lighting Design

#### **Light Optics (Examples)**



#### **Designed Lux Values**





#### **Site Recreation in Software**

408.90 m