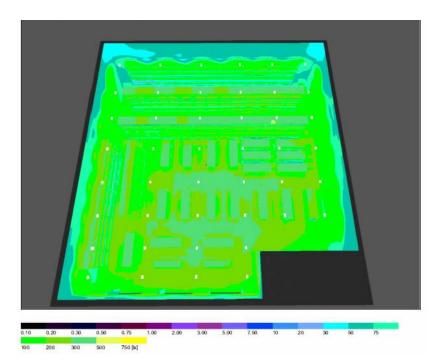

## DIAlux Lighting Design

#### **Site Recreation in Software**

False Colour Render (above)
Designed Lux Values (below)