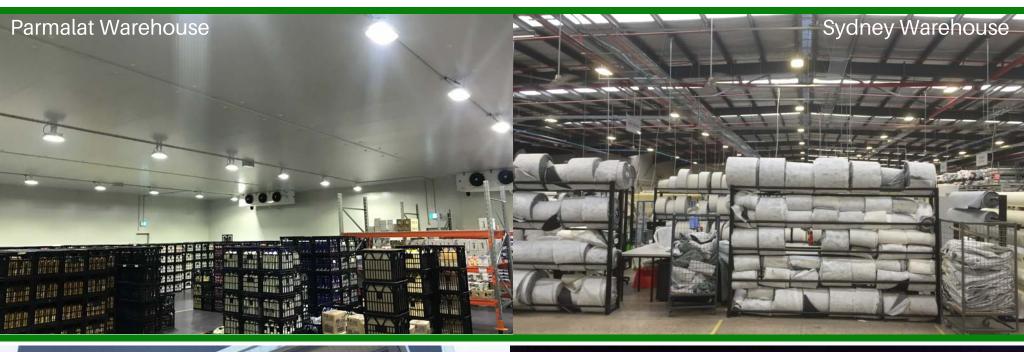

subjected to excessive heat, dust and vibration.

The Andromeda<sup>™</sup> luminaires have performed exceptionally where deployment of traditional technology and other LED lighting was not reliable. As a result of the installation the Andromeda<sup>™</sup> series of luminaire has been chosen as the site lighting standard moving forward. I wouldn't hesitate to recommend the Andromeda<sup>™</sup> range for similar applications."

David Orr, Project Manager at James Hardie (Carole Park)



### **Product Info**

Click the icon to download the file

**PRODUCT CODE** 

**PRODUCT IMAGE** 

**DATASHEET | IES FILE | SCHEMATIC** 

Andromeda-C-Flood (Warehouse, External)









Andromeda-C-Linear (Walkways, Machinery)









Andromeda-C-HMast (External)











### **Installation Examples**







How we guarantee the best results

## **Comprehensive Lighting Designs**

- Designed to comply with relevant Australian
   & New Zealand standards
- Ability to reuse existing locations for retrofit applications
- Ensures uniform light distribution (no hot spots) and identifies any problematic areas

### Example of Internal

## DIAlux Lighting Design

#### **Site Recreation in Software**





False Colour Render (above)
Designed Lux Values (below)



#### **Example of External**

## **DIAlux** Lighting Design

#### **Light Optics (Examples)**



#### **Designed Lux Values**





#### **Site Recreation in Software**

408.90 m