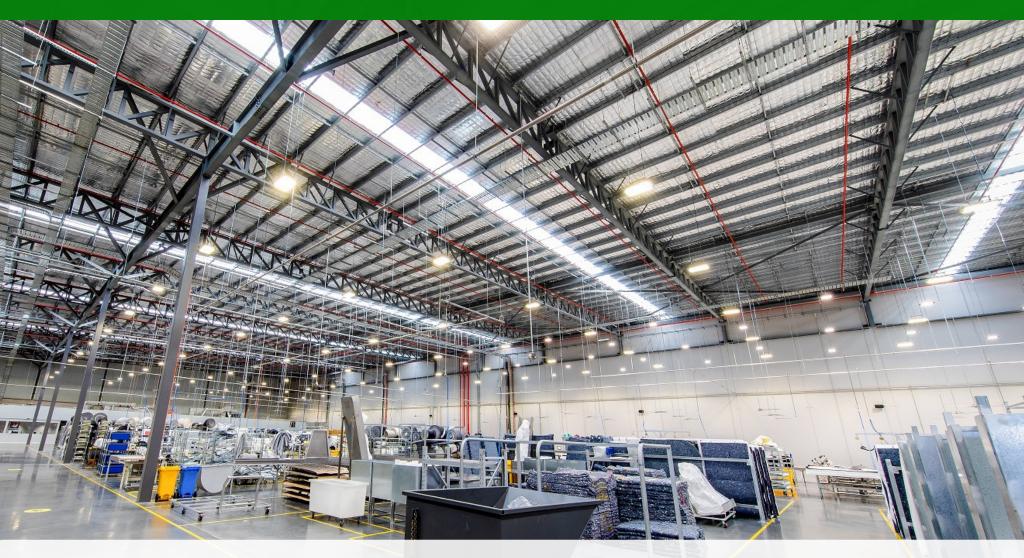

### Andromeda LED Luminaires

With options to cover all of your site requirements, our Andromeda luminaires are suitable for warehouses, machinery, walkways, external floodlighting and cold rooms.

- Powers from 40W to 1000W in styles suitable for flood, linear and high mast lighting.
- 120lm/W Post Optics
- Power Factor 0.97
- Nichia High Power Diodes 60,000/100,000hrs (to L70B10) lifespan
- Low profile, dimmable, intelligent control IP66
   & IK08 Shock Resistant
- -40° to 50° Deg operating temperature range
- Quick release drivers

# Benefits of Andromeda Luminaires

- Reduced maintenance costs with a lifespan of 100,000 hours to L70B10
- Robust (IK08) and weatherproof (IP66), reducing the risk of failure or damage from impact
- 70% more efficient than traditional lighting (Metal Halide, Mercury Vapour, High Pressure Sodium)
- Backed by a 5year comprehensive warranty
- Mounting options to suit any application
- Comply to all Australian certifications including RCM
- Suitable for adding into control systems with DALI & O-10V driver options
- Drivers can be remote mounted to assist with maintenance