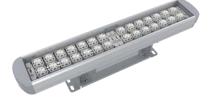

### Andromeda LED Luminaires

With options to cover all of your site requirements, our Andromeda luminaires are suitable for warehouses, machinery, walkways, external floodlighting and cold rooms.

- Powers from 40W to 1000W in styles suitable for flood, linear and high mast lighting.
- 120lm/W Post Optics
- Power Factor 0.97
- Nichia High Power Diodes 60,000/100,000hrs (to L70B10) lifespan
- Low profile, dimmable, intelligent control IP66
   & IK08 Shock Resistant
- -40° to 50° Deg operating temperature range
- Quick release drivers

### **Product Info**

Click the icon to download the file

**PRODUCT CODE** 

**PRODUCT IMAGE** 

**DATASHEET | IES FILE | SCHEMATIC** 

Andromeda-C-Flood (Warehouse, External)

Andromeda-C-Linear (Walkways, Machinery)