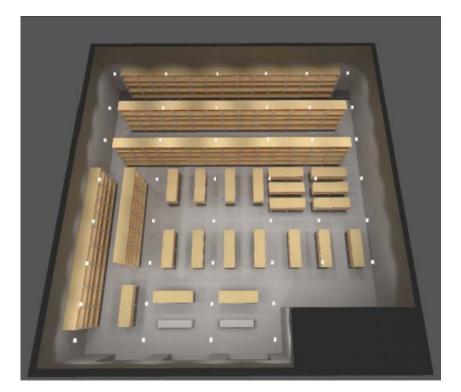

## **Comprehensive Lighting Designs**

- Designed to comply with relevant Australian
   & New Zealand standards
- Ability to reuse existing locations for retrofit applications
- Ensures uniform light distribution (no hot spots) and identifies any problematic areas

### Example of Internal

## DIAlux Lighting Design